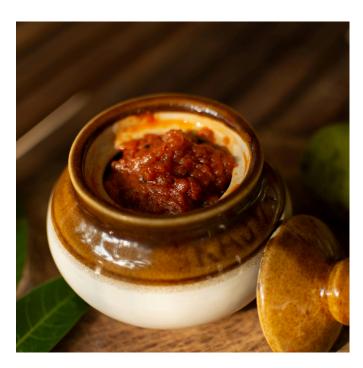

### **PICKLES AND CHUTNEYS:**

Shri Shyam International offers a delicious selection of traditional Indian pickles and chutneys, made with carefully sourced ingredients and regional spice blends. Each jar captures the vibrant taste of India, prepared under strict hygiene standards to ensure long-lasting freshness and quality. A perfect addition to meals, bringing bold, authentic flavor to global tables.