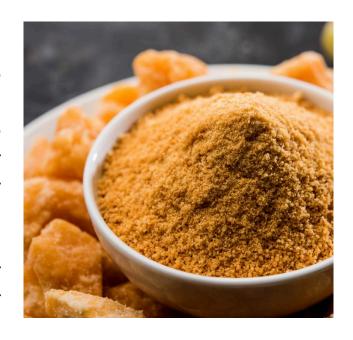

### **JAGGERY PRODUCTS:**

Shri Shyam International specializes in the export of premium-quality jaggery and powder, jaggery crafted from pure sugarcane using traditional methods. Our commitment to quality ensures every batch retains its natural sweetness, rich flavor, and nutritional value, free from additives. We chemicals and deliver authentic, unrefined goodness from our farms to your markets.