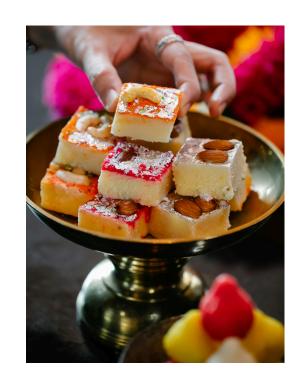

### FROZEN INDIAN SWEETS:

Shri Shyam International specializes in the export of premium frozen Indian sweets, preserving the authentic taste and richness of traditional recipes. Made with high-quality ingredients and flash-frozen to retain freshness, our sweets offer convenience without compromising on flavor. We deliver timeless Indian indulgence from our kitchens to your markets—fresh, safe, and ready to enjoy.